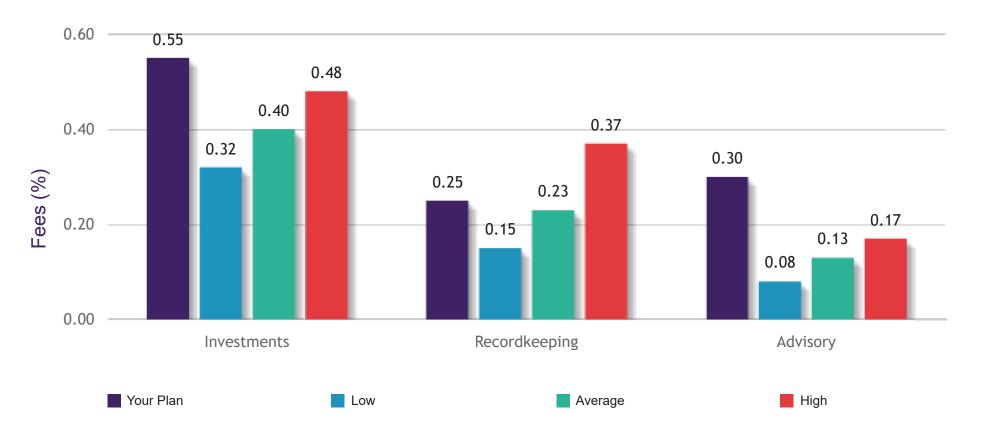

Per Participant

PLAN INFO BENCHMARK INFO

Your Plan: Sample 401k Universe: 432

Plan Assets: \$50,000,000 Plan Asset Band: \$35,000,000 to \$65,000,000

Total Participants: 500 Participant Band: --

| Fee Types       | Your Plan |           | Prism™ Low            |                               | Prism™ Average        |                               | Prism™ High           |                              |
|-----------------|-----------|-----------|-----------------------|-------------------------------|-----------------------|-------------------------------|-----------------------|------------------------------|
| Investments     | 0.55%     | \$275,000 | 0.32%                 | \$160,000                     | 0.40%                 | \$200,000                     | 0.48%                 | \$240,000                    |
| Recordkeeping   | 0.25%     | \$125,000 | 0.15%                 | \$75,000                      | 0.23%                 | \$115,000                     | 0.37%                 | \$185,000                    |
| Advisory        | 0.30%     | \$150,000 | 0.08%                 | \$40,000                      | 0.13%                 | \$65,000                      | 0.17%                 | \$85,000                     |
| Total Fees      | 1.10%     | \$550,000 | <b>0.55%</b> (-0.55%) | <b>\$275,000</b> (-\$275,000) | <b>0.76%</b> (-0.34%) | <b>\$380,000</b> (-\$170,000) | <b>1.02%</b> (-0.08%) | <b>\$510,000</b> (-\$40,000) |
| Per Participant |           | \$1,100   |                       | \$550                         |                       | \$760                         |                       | \$1,020                      |