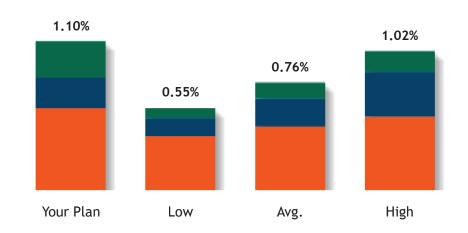

### Your Plan

\$550,000

**Total Cost** 

\$275,000

Investments

\$125,000

Recordkeeping

\$1,100

#### Prism™ Low

\$275,000

**Total Cost** 

\$160,000

Investments

\$75,000

Recordkeeping

\$550

## Prism™ Average

\$380,000

Total Cost

\$200,000

Investments

\$115,000

Recordkeeping

\$760

## Prism™ High

\$510,000

Total Cost

\$240,000

Investments

\$185,000

Recordkeeping

\$1,020